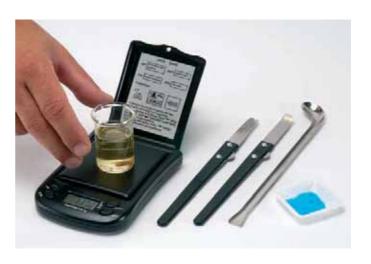

## Pocket Balance "Pocket Scale"

## **FEATURES**

Capacity up to 200 g, measuring in g, oz and qty. Digital LCD display.

Stabilization time ±3 seconds.

Tare by subtraction to maximum weight.

Piece counting function and automatic reset to zero.

Automatic calibration, external.

Batteries 3 x 1.5 V.

Lid to cover the weighing pan and operation menu.

## MODEL

| Part No. | Max. weight. | Precision | Height / Width / Depth | Width / Depth | Weight |
|----------|--------------|-----------|------------------------|---------------|--------|
|          | capacity g   | ±g        | (exterior) mm          | (plate) mm    | Kg     |
| 5830024  | 200          | 0.1       | 24 74 120              | 74 71         | 0.13   |