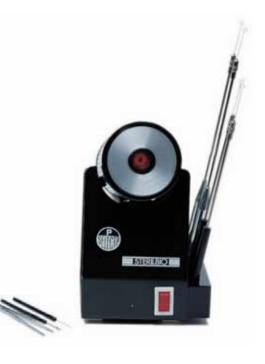

# **Infrared tip sterilizer "Sterilbio"**

## **APPLICATIONS**

Sterilization of culture tips, needles and small instruments. Incinerates organic material at 900  $^{\circ}\text{C}$  for 5/8 seconds.

## **FEATURES**

Made from ceramic elements with a quality quartz tube interior.

Does not need purged oxygen and can be used in anaerobic environments.

Eliminates problems of aerosols and bacterial contamination.

Support at the side for 4 Kolle handles, needles, lancet or dissecting forceps etc.